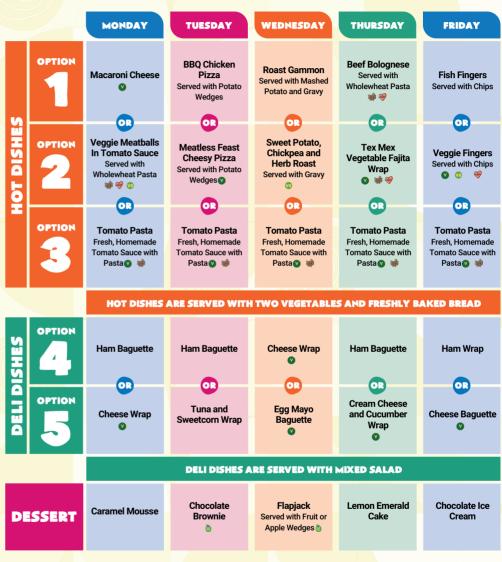

## WEEK 2

W/C: 28/04/2025, 19/05/2025, 09/06/2025, 30/06/2025, 21/07/2025, 01/09/2025, 22/09/2025, 13/10/2025

Our menu is subject to change. Please be assured that all notified medical diets and allergy requirements will be safely catered for