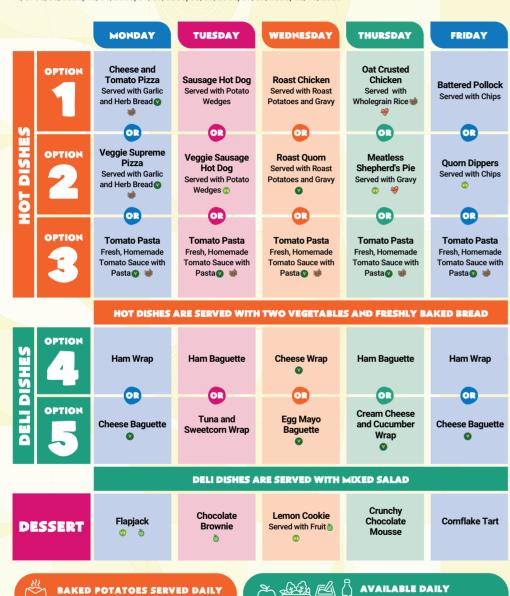

## WEEK 3

W/C: 05/05/2025, 16/06/2025, 07/07/2025, 08/09/2025, 29/09/2025, 20/10/2025

SPRING/SUMMER 2025

Our menu is subject to change. Please be assured that all notified medical diets and allergy requirements will be safely catered for.